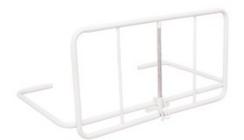

## **Aspire Drop Down Bed Rail**

BEA013700 Drop Down Bed Rail 254 2

- Support and safety rail when raised is effective at preventing falls from bed
- May be lowered down and out of the way for patient transfers or repositioning
- Base is positioned under the mattress