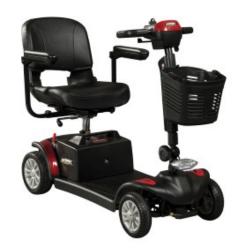

## **Pride Sonic Mobility Scooter**

- The Sonic Mobility Scooter's compact size is the perfect choice for your onthe-go lifestyle
- This portable and durable scooter quickly dismantles into five lightweight pieces, no tools required
- Easy transport and storage
- Puncture-proof tyres and a detachable battery pack
- Front LED light and rear red reflectors
- Easy access battery compartment
- Adjustable angle tiller with delta handle

## Warranty Information

- 2 Years
- 6 Months Batteries

| Code      | Display Name    | RRP  | Box Quantity | Total Length | Total Width | Safe Working Load | Maximum Speed | Range |
|-----------|-----------------|------|--------------|--------------|-------------|-------------------|---------------|-------|
| SCT670665 | Sonic - 4 Wheel | 1929 | 1            | 1040 mm      | 495 mm      | 136 kg            | 6.8 km/h      | 20 km |