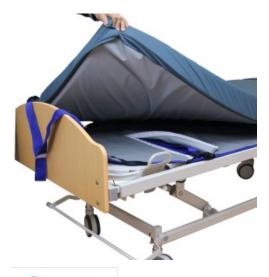

## **Aspire Lifecomfort Evacuation Sheet**

aspire

## • Designed for the emergency evacuation of the non-ambulant person, the Aidacare Lifecomfort Evacuation Sheet:

- Fits discreetly underneath the resident's mattress
- Allows bed making to occur as normal
- Remains readily accessible in case of emergency evacuation
- Is fire retardant and highly durable
- The Evacuation Sheet was designed to help rescue teams, carers or nurses to slide the mattress and resident along any floor surface or even downstairs, increasing resident safety and preventing injury to nursing staff