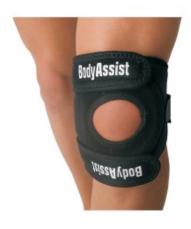

## **Body Assist PSB Patella Stabilizing Brace**

- Designed according to knee cap taping technique, locking the knee cap
- Anatomically shaped to provide orthopaedic support
- Retains some body warmth & can increase blood circulation
- A great brace for anyone who needs to tape their knee cap