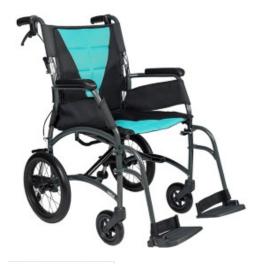

## Aspire Vida Folding Manual Wheelchair - Attendant Propelled

🦪 aspire

The Aspire Vida is a super lightweight transport wheelchair ideal for quick trips to the shops, appointments and catching up with friends.

- Ergonomic backrest and seat shape follow the contours of the user to maximise comfort and postural support.
- The 135kg safe working load caters to a broad range of users.
- Lightweight frame design ensures easy lifting in and out of cars, ideal for carers.
- Contoured and padded seating improves comfort and postural support.
- Attendant operated hand brakes with parking lock.
- Simple and intuitive folding for easy transportation.
- Removable leg rests and folding back for compact storage.
- Rear storage pocket for essentials.
- Available as attendant propelled or self-propelled.
- Anterior Seat Height 495 mm
- Posterior Seat Height 445 mm
- Lap belt available (WCA848300)
- Anti-tippers included for added stability
- Quick release wheels