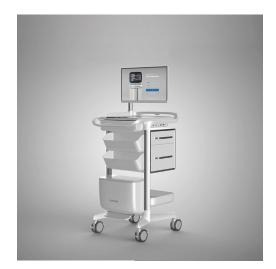

## NuboMed X4000 Advanced Mobile Nursing Cart

- Right side facing drawers, duo handles for side operations to maximize storage offerings.
- Hidden and expandable work surface for maximum usage space.
- A variety of accessories and drawer combinations.
- Mechanical lock for security.
- Embedded computer, HD display, design with care.
- Hot-swappable main and auxiliary batteries, 24h uninterrupted usage.
- Imported Panasonic battery core from Japan, safety guaranteed.
- Wireless charging (Phone/PDA), RFID user log-in.
- Ideal For: Daily Nursing/Data Recording