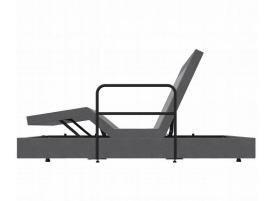

## Aspire ComfiMotion Bed Collection - Bed Rail

- Improves bed edge awareness and offers multiple grip points for repositioning and bed mobility
- Designed to be used in conjunction with ComfiMotion bed collection please read variant names for compatibility
- Extendable Version (BEA830205): Ability to extend to prevent falls and contract to allow safe bed egress and ingress (2nd image)
- Additional specifications
  - Height of rail from mattress deck: 565 mm
  - Width of rail: 685 mm