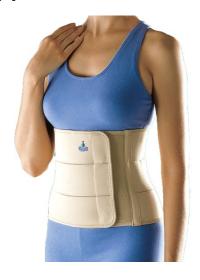

## **Oppo 2060 Abdominal Binder**

- Made of a combination of elastic and soft nylon pile bonded to 6mm foam for comfort
- Elastic panel construction provides even support; prevents "roll over"
- Contoured to fit between waist and hips