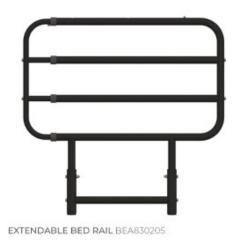

## **Aspire ComfiMotion Activ Care Bed Rails**

- Improves bed edge awareness and offers multiple grip points for repositioning and bed mobility
- Designed to be used in conjunction with Comfimotion Activ Care Bed
- Extendable Version (BEA830205): Ability to extend to prevent falls and contract to allow safe bed egress and ingress
- Additional specifications
  - Height of rail from mattress deck: 565 mm
  - BEA830205 width of rail: 680 1060 mm
  - BEA830212 width of rail: 685 mm