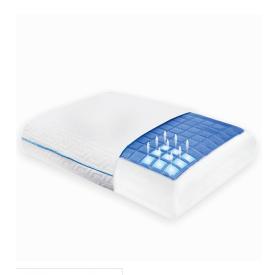

## **Aspire ComfiMotion Breeze Pillow**

- **Surface Cooling Technology:** Helps regulate your body temperature for a more comfortable sleep experience
- Experience Weightlessness: Premium Memory Foam pillow provides enveloping support and pressure relief
- Reversible Sleep Surface: Temperature neutral comfort on one side and Surface Cooling Technology on the other
- Breathable Easy-Zip Cover: Encased in a removable cover for fuss-free care
- Adaptive and supportive sleep surface
- Helps regulate sleep temperature
- Accomodates side and back sleepers
- Cooling Gel Technology
- Medium Density
- · Removable Cover
- Immersive Memory Foam