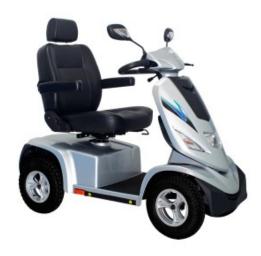

## **Aspire XL 4 Wheel Scooter - HS928**

This heavy duty scooter is ideal for larger users and for traveling longer distances with a travel range up to 50 km! The sporty style and numerous safety features ensures it is both comfortable and safe, and a real eye catcher. A robust MAXI class scooter that really will go the distance!

- MAXI scooter to cater for larger users
- Stylish mag wheels
- LED headlights and brakelights
- Front and rear wheel suspension
- Rearview mirrors
- · Adjustable swing away armrests
- Electro mechanical brakes