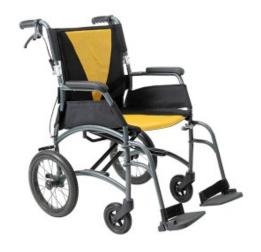

## **Aspire Vida Folding Wheelchair - Attendant Propelled**

- The Aspire Vida is a super lightweight transport wheelchair ideal for quick trips to the shops, appointments and catching up with friends.
- Ergonomic backrest and seat shape follow the contours of the user to maximise comfort and postural support.
- The 21 st safe working load caters to a broad range of users.
- Lightweight frame design ensures easy lifting in and out of cars, ideal for carers.
- Contoured and padded seating improves comfort and postural support.
- Attendant operated hand brakes with parking lock.
- Simple and intuitive folding for easy transportation.
- Removable leg rests and folding back for compact storage.
- Rear storage pocket for essentials.
- Available as attendant propelled or self-propelled.
- Anterior Seat Height 19'
- Posterior Seat Height 18'
- Anti-tippers available (WCA848275)
- Lap belt available (WCA848300)