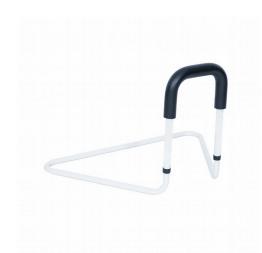

## Freedom Height Adjustable Bed Grab Bar - JBA506

- Designed to assist the patient into a seated position
- Padded hand grip with curves for safety and comfort
- Height adjustable
- · Can be used on either side of the bed
- Powder-coated aluminium frame
- Fits securely under mattress

## **Compliance**

AS EN 12182:2015

| Code      | Display Name                           | RRP  | <b>Box Quantity</b> | Total Length | Total Width | Total Height | Material  | Unit Weight |
|-----------|----------------------------------------|------|---------------------|--------------|-------------|--------------|-----------|-------------|
| BEA831100 | Freedom Height Adjustable Bed Grab Bar | 49.5 | 1                   | 550 mm       | 830 mm      | 420-550 mm   | Aluminium | 1.9 kg      |