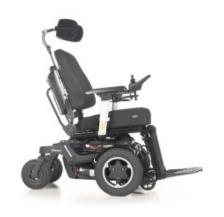

## **Quickie Q500 - Front Wheel Drive Base**

QUICKIE

- With both drive wheels connected by a pivot bar, that absorbs the natural pull to one side when travelling across cambers and round corners at speed
- With a tight turning circle you can easily navigate indoors and outdoors with the QUICKIE Q500 F powered wheelchair
- Enjoy power and speed at your fingertips with the 4-pole high torque motors
- Max Kerb Climb: 70 mm
- Batteries: choice of 60 Ah or 72 Ah