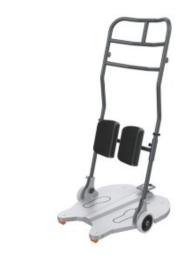

## **Aspire Go Turner**

🦪 aspire

The Aspire Go Turner is a proven sit-to-sit transfer aid for quick and easy manual handling. This compact folding patient mover has a very narrow footprint, making it the perfect solution for transferring patients in tight spaces. The pull apart and folding design reduces storage space requirements and helps to transport the product if needed.

- Ergonomic handlebar
- Sling retention clips Large range of sling belts (S to XL) for improved support and positioning
- Angle and height adjustable knee pads offer comfort during transport
- Central locking footbrake
- Spacious footplate
- 6 x wheels for improved stability