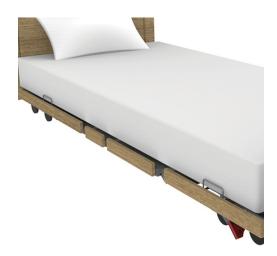

## **Aidacare FL250 Side Panels**

- Bed Side Panels finish off the bed to a premium style
- Also available to match Made to Order Bed End colours and finishes. Materials may vary. (please contact us for more information