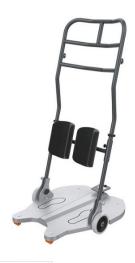

## **Aspire Go Turner**

- Ergonomic handlebar
- Sling retention clips Large range of sling belts (S to XL) for improved support and positioning
- Angle and height adjustable knee pads offer comfort during transport
- · Central locking footbrake
- Spacious footplate
- 6 x wheels for improved stability