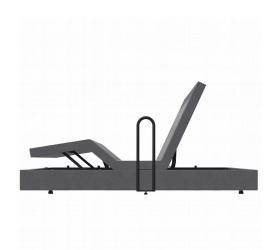

## **Aspire ComfiMotion Bed Collection - Crook Handle Bed Rail**

- Provides multiple grip points to assist repositioning in bed, and safe entry and exit
- Designed to be used in conjunction with ComfiMotion bed collection
- Additional specifications
  - Height of rail from mattress deck: 565 mm
  - BEA830205 width of rail: 680 1060 mm
  - BEA830212 width of rail: 685 mm