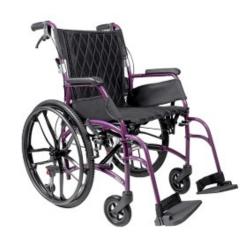

## **Aspire Vida X Folding Manual Wheelchair**

The Aspire VIDA X is an ultra-modern, super-lightweight transport wheelchair designed for mobility, convenience, comfort and style. The wheelchair's ergonomic backrest and seat shape meticulously follow the user's contours, providing maximum comfort and optimal postural support. With 22 inch sports mag wheels and eyecatching frame & upholstery detail, the VIDA X is a striking modern transport wheelchair solution.

- Lightweight aluminium frame for improved handling and manoeuvrability
- · Self propelled
- · Padded seat and backrest upholstery
- Soft padded armrests assist during ingress and egress
- Height adjustable legrests for enhanced comfort
- Storage pouch for everyday essentials
- Folds down for easy storage and transportation
- Lap belt available (WCA848300)
- · Anti-tippers included for added stability
- Quick release wheels