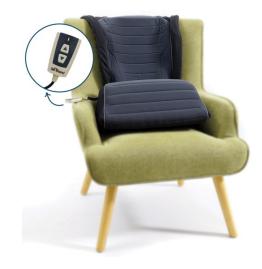

## **SitnStand Lift Assist - Classic**

Upgrade your home and existing chair with our Lift Assist Classic, designed to enhance mobility and independence. This versatile device offers reliable assistance for individuals who require support when transitioning between sitting and standing positions at a fraction of the cost of a lift chair.

- Sturdy Construction: Built with durable materials for long-lasting performance and stability.
- Simple Installation: Easily install without the need for complicated tools or professional assistance.
- <u>Watch the informational video here.</u>
- Smooth Operation: Experience smooth and effortless transitions from sitting to standing with the push of a button.
- Comfortable Design: The lift assist is designed with user comfort in mind.
- Compact Size: Its compact size allows for easy placement in various areas of your home, maximising convenience.
- Weight Allowance: Up to 266lbs/121kg.
- Rechargeable Battery: Last for 4-7 days.
- Washable Seat Cover: Easy to remove.