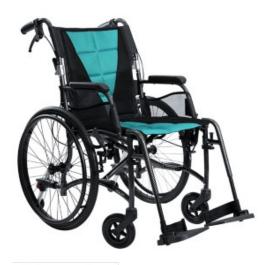

## **Aspire VIDA MG Wheelchair**

The VIDA MG, made from ultra-light magnesium and weighing just 6.7kg, opens up a world of freedom and convenience – perfect for those who love to travel and explore without limits. The ergonomic contoured seat shape maximises comfort and supports posture by preventing users from sliding forward in the seat, perfect for a comfortable ride outdoors

- Adjustable and detachable leg rests designed for ease of storage and transport.
- Intuitive folding frame and hinged backrest make transportation compact and easy.
- Rear storage pocket for essentials.
- Attendant operated hand brakes with parking lock.
- Available as attendant propelled or self-propelled.
- Lap belt (WCA848300)
- · Anti-tippers included for added stability
- Quick release wheels