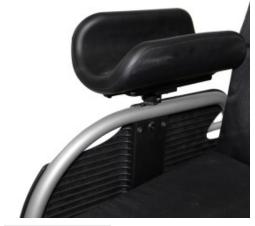

## **Armrest - Gutter**

- A great range of accessories to fit the Aspire Manual Wheelchair range to improve functionality and user experience
- Click <u>here</u> to ensure this accessory fits your specific wheelchair model.
- Note: Side transfers are not possible when gutter armrests are attached.