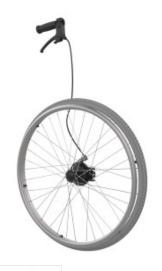

## **Attendant Brake Conversion Kit**

- This upgrade kit can be retrofitted to the Evoke 2, Evoke Jnr, Rehab RX, Rehab RX Jnr and the Rehab RS providing the attendant with more control on sloped surfaces
- Click <u>here</u> to ensure this accessory fits your specific wheelchair model

## 🦪 aspire

| Code      | Display Name                         | RRP | Box Quantity |
|-----------|--------------------------------------|-----|--------------|
| WCA848500 | Rear Wheels w/Drum Brakes Kit - 24in | 360 | 1            |
| WCA848510 | Rear Wheels w/Drum Brakes Kit - 16in | 359 | 1            |
| WCA848520 | Rear Wheels w/Drum Brakes Kit - 20in | 377 | 1            |