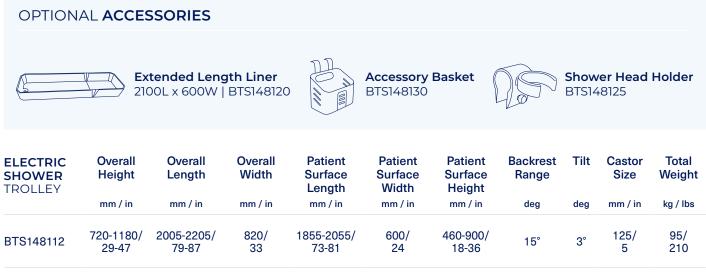

**Soft Shower Liner** designed to enhance patient comfort during showering or care, contributing to a better patient experience

Range of motion dimensions are accurate to a +/-10mm tolerance