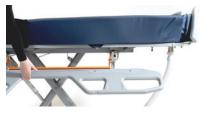

## Adjustable Side Rails offer three different positions

1. Upright for safety

2. Midway for carer washing access

3. Lowered for gap-free transfers

Accessible Height Range 460mm low height enables standing transfers while the 900mm maximum height enables ergonomic carer provision

**Electric Adjustable Backrest and Tilt Angle** improves patient comfort, visibility and confidence when being transported and assists with drainage Stainless Steel Frame durable and strong design for asset longevity