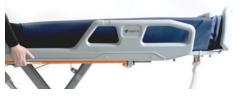

## Adjustable Side Rails offer three different positions

1. Upright for safety

2. Midway for carer washing access

3. Lowered for gap-free transfers

Accessible Height Range 460mm low height enables standing transfers while the 900mm maximum height enables ergonomic carer provision