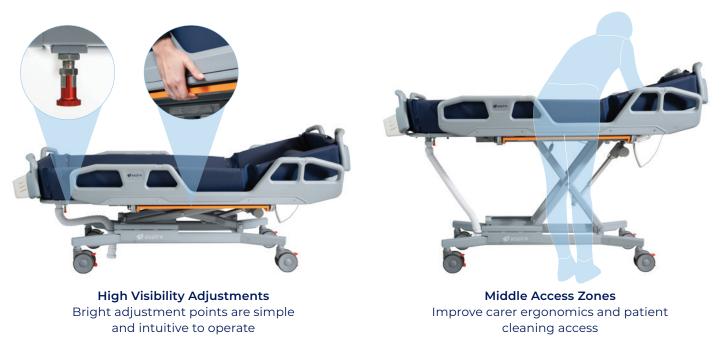

## Adjustable Side Rails offer three different positions

1. Upright for safety

2. Midway for carer washing access

3. Lowered for gap-free transfers

Accessible Height Range 460mm low height enables standing transfers while the 900mm maximum height enables ergonomic carer provision

**Electric Adjustable Backrest and Tilt Angle** improves patient comfort, visibility and confidence when being transported and assists with drainage Stainless Steel Frame durable and strong design for asset longevity