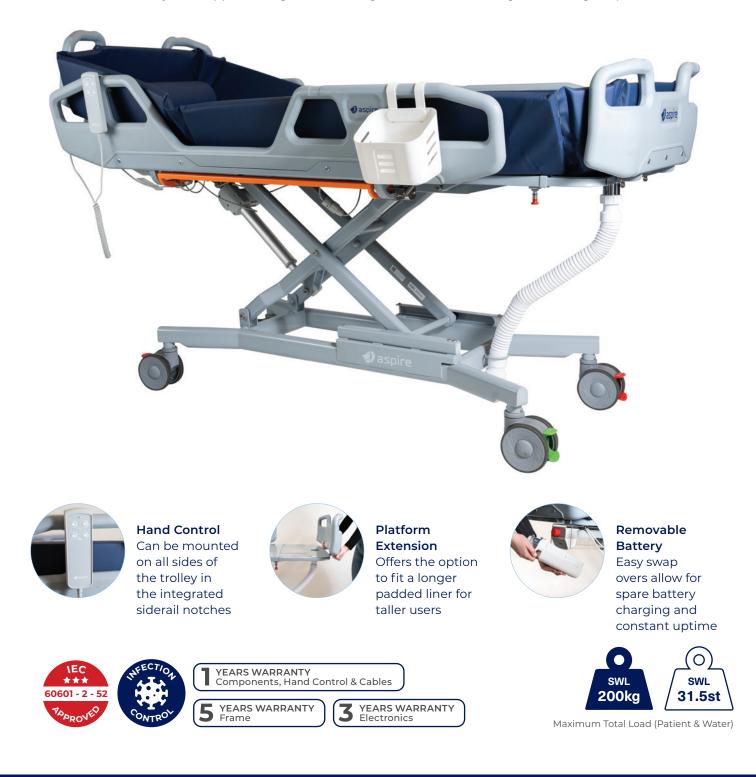

## **ELECTRIC SHOWER** TROLLEY

The Aspire Electric Shower Trolley facilitates ergonomic showering for both caregivers and patients. Its soft patient surface and electric positioning enhance comfort and safety. Constructed from stainless steel, it maximizes durability and supports a high safe working load, accommodating a wide range of patient needs.

## Adjustable Side Rails offer three different positions

1. Upright for safety

2. Midway for carer washing access

3. Lowered for gap-free transfers

Accessible Height Range 460mm low height enables standing transfers while the 900mm maximum height enables ergonomic carer provision

**Electric Adjustable Backrest and Tilt Angle** improves patient comfort, visibility and confidence when being transported and assists with drainage Stainless Steel Frame durable and strong design for asset longevity

**Soft Shower Liner** designed to enhance patient comfort during showering or care, contributing to a better patient experience

Range of motion dimensions are accurate to a +/-10mm tolerance