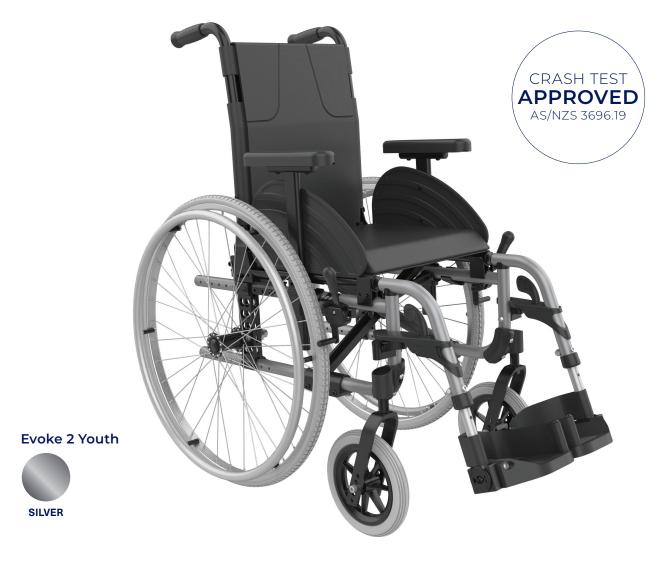

# EVOKE 2 YOUTH WHEELCHAIR

Ultra-lightweight transport wheelchair is easily folded and stowed. All of the adjustable features of the Evoke 2, reduced in size to suit the unique needs of young adults.

#### Folding Lightweight Design

Easy to transport and store

## Swing-In/Out, Height-Adjustable & Removable Foot Rests

Facilitates user transfers and allows for optimal positioning based on the user's changing needs

#### Height-Adjustable & Removable Armrests

Provides versatility and comfort for different users

#### **Strong Nylon Upholstery**

Durable fabric with a comfortable cushion and padded backrest. A padded overlay is available as an accessory for additional comfort

## Depth-Adjustable Seating with Rear Angle Adjustability

Allows for accurate positioning and customisation to enhance user comfort

### Quick-Release 20" Solid Rear Wheels

Wheels can be easily removed to reduce the chair's weight for easier transport and storage