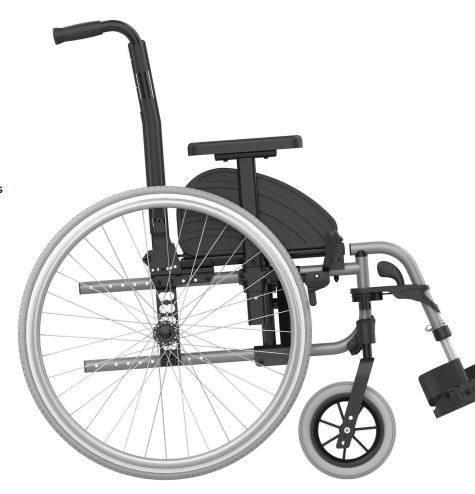

## Swing-In/Out, Height-Adjustable & Removable Foot Rests

Facilitates user transfers and allows for optimal positioning based on the user's changing needs

#### Height-Adjustable & Removable Armrests

Provides versatility and comfort for different users

## Depth-Adjustable Seating with Rear Angle Adjustability

Allows for accurate positioning and customisation to enhance user comfort

### Quick-Release 20" Solid Rear Wheels

Wheels can be easily removed to reduce the chair's weight for easier transport and storage