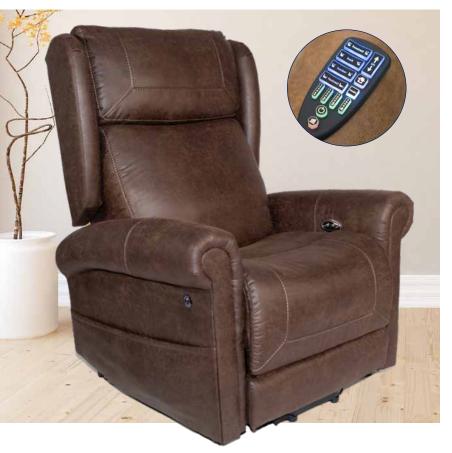

## **GABRIEL X FIVE ACTION** I IFT RECLINE CHAIR

The Aspire Gabriel X Five Action Lift Recline Chair is designed to support comfort, mobility, and ease of use. With powered adjustments for tilt, headrest, lumbar, backrest, and leg elevation, it helps users find and maintain a supported sitting position. Zoned massage and seat heating functions assist with relaxation and pain management.

- Tilt-in-space: Zero gravity positioning reduces forces on the lower back and improves circulation
- Four Function Massage: Zoned air cells alternate to relieve tight, painful lower back muscles
- All-day Battery Backup: A lithium-ion battery ensures continued operation during power outages, supporting safety and independence
- Electric Headrest Adjustment: Offers customisable neck support at the press of a button
- Adjustable Seat Heating: Offers comfort and relief for sore muscles and joints
- USB A and C Charging: Located conveniently in the armrest so users can charge devices while browsing
- Large Button Handset: Offers high visibility back-lit buttons that are easy to use
- Integrated Leg Extension: Helps to comfortably support lower legs for a wide range of user heights

Back Recline

Lea Raise

Power Lumbar

Power Headrest

Seat Heating

4 Function Massage

DARK GREY - SMALL

EBONY - LARGE