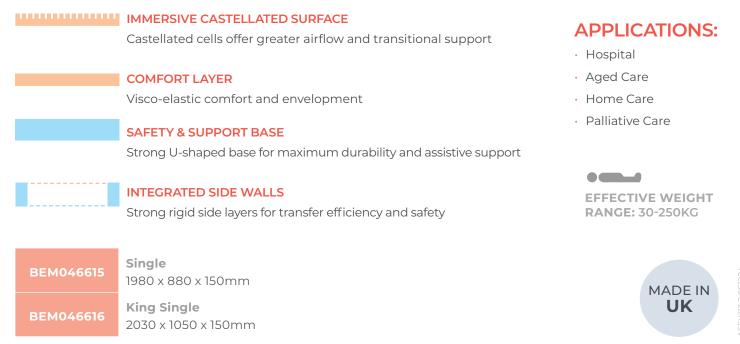

## LIFECOMFORT® ACUTE CARE

The **LIFECOMFORT® ACUTE CARE** mattress has three foam layers including a castellated patient surface providing users with immersive, pressure relieving support and air flow for enhanced skin microclimate. The U-shaped base and sidewall structure provides support to assist with patient transfers as well as creates roll resistance at the sleep surface edges.

## **FOAM LAYERS**