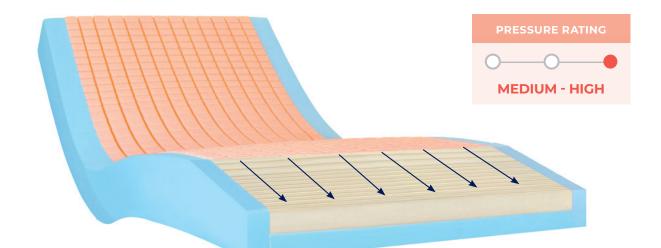

## LIFECOMFORT® ACUTE CARE

The **LIFECOMFORT® ACUTE CARE** mattress has three foam layers including a castellated patient surface providing users with immersive, pressure relieving support and air flow for enhanced skin microclimate. The U-shaped base and sidewall structure provides support to assist with patient transfers as well as creates roll resistance at the sleep surface edges.

- 1. Ultra-soft Heel Protection Zone improves pressure relief for vulnerable points. By gently tapering the heel area, pressure is redistributed effectively onto the less vulnerable calf area.
- 2. Castellated Surface collapses in a wave-like movement reducing shear.