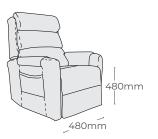

# 1. CHOOSE YOUR SIZE:

SMALL SWL 130kg CHP228220

**\$**Base Price

MEDIUM SWL 130kg CHP228250

\$
Base Price

LARGE SWL 130kg CHP228280

\$
Base Price