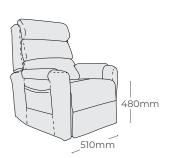

# 1. CHOOSE YOUR SIZE:

SMALL SWL 130kg CHP228220

**\$**Base Price

MEDIUM SWL 130kg CHP228250

\$
Base Price

LARGE SWL 130kg CHP228280

\$
Base Price