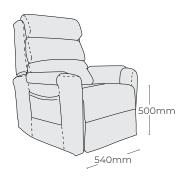

# 1. CHOOSE YOUR SIZE:

SMALL SWL 130kg CHP228220

**\$**Base Price

MEDIUM SWL 130kg CHP228250

\$
Base Price

LARGE SWL 130kg CHP228280

\$
Base Price