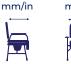

| OVERAL<br>HEIGHT<br>mm/in |
|---------------------------|
|                           |

**OVERALL** 

SEAT

HEIGHT

**SEAT** 

**SEAT** 

DEPTH

890 -1015 / 35-40

715-915 / 28-36

OVERALL

645 / 25.5

490-615 / 19.5-24

530 / 21

475 / 18.5

575-775 / 22.5-30.5

BETWEEN

400 / 16

**BACKREST** 

12.3 / 27

UNIT