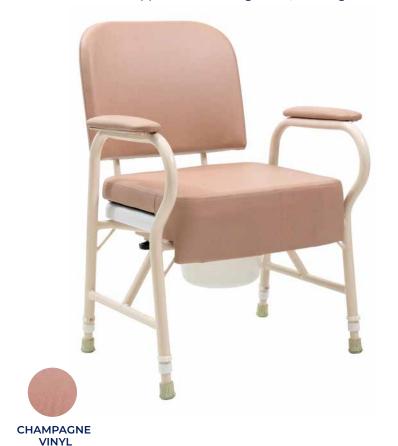

## MAXI AJUSTABLE BEDSIDE COMMODE

Experience enhanced convenience and comfort with the Aspire MAXI bedside commode. Crafted for bariatric users with a generously proportioned seat and extensive width adjustment between the arms, it provides ample space for larger users up to 310kg SWL. The soft padded seat cushion, toilet seat, backrest and armrests provide both comfort and support when sitting down, toileting and standing back up, particularly with prolonged use.

- Promoting Independence: Helps to maintain the users independence within their own home by minimizing risky night-time walks to the bathroom and the need for carer assistance, promoting independence and self-care
- Superior Durability: Constructed with high-quality materials, it can withstand substantial weight. making it a reliable choice for MAXI users. The robust frame ensures stability, providing users with a sense of security and peace of mind
- Ease of Use: Soft padded seat is easily lifted for toileting. Flip-up toilet seat for bowl access and cleaning
- · Adjustable and Versatile: Height adjustable legs and width adjustable frame means it is easily adjusted to suit a wide range of user's sizes and needs
- Bedroom Convenience: Toileting and a comfortable chair are both conveniently and safely accessible within the bedroom