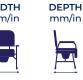

| OVERAL<br>HEIGHT<br>mm/in |
|---------------------------|
|                           |

**OVERALL** 

SEAT

HEIGHT

**SEAT** 

**SEAT** 

DEPTH

890 -1015 / 35-40

715-915 / 28-36

OVERALL

645 / 25.5

490-615 / 19.5-24

530 / 21

475 / 18.5

575-775 / 22.5-30.5

BETWEEN

400 / 16

**BACKREST** 

12.3 / 27

UNIT