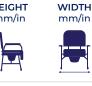

| OVERAL<br>HEIGHT<br>mm/in |
|---------------------------|
|                           |

**OVERALL** 

SEAT

HEIGHT

**SEAT** 

**SEAT** 

DEPTH

890 -1015 / 35-40

715-915 / 28-36

OVERALL

645 / 25.5

490-615 / 19.5-24

530 / 21

475 / 18.5

575-775 / 22.5-30.5

BETWEEN

400 / 16

**BACKREST** 

12.3 / 27

UNIT