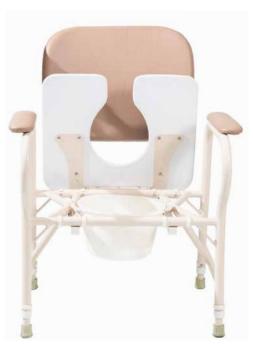

- Promoting Independence: Helps to maintain the users independence within their own home by minimizing risky night-time walks to the bathroom and the need for carer assistance, promoting independence and self-care
- Superior Durability: Constructed with high-quality materials, it can withstand substantial weight. making it a reliable choice for MAXI users. The robust frame ensures stability, providing users with a sense of security and peace of mind
- Ease of Use: Soft padded seat is easily lifted for toileting. Flip-up toilet seat for bowl access and cleaning
- · Adjustable and Versatile: Height adjustable legs and width adjustable frame means it is easily adjusted to suit a wide range of user's sizes and needs
- Bedroom Convenience: Toileting and a comfortable chair are both conveniently and safely accessible within the bedroom