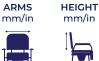

| OVERAL<br>HEIGHT<br>mm/in |
|---------------------------|
|                           |

**OVERALL** 

SEAT

HEIGHT

**SEAT** 

**SEAT** 

DEPTH

890 -1015 / 35-40

715-915 / 28-36

OVERALL

645 / 25.5

490-615 / 19.5-24

530 / 21

475 / 18.5

575-775 / 22.5-30.5

BETWEEN

400 / 16

**BACKREST** 

12.3 / 27

UNIT