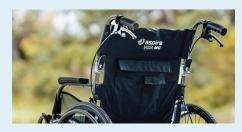

## VIDA MG WHEELCHAIR

The VIDA MG, made from ultra-light magnesium and weighing just 6.7kg, opens up a world of freedom and convenience – perfect for those who love to travel and explore without limits.

The ergonomic contoured seat shape maximises comfort and supports posture by preventing users from sliding forward in the seat, perfect for a comfortable ride outdoors!

Rear storage pocket for essentials

Attendant operated hand brakes with parking lock