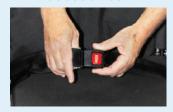

## **Accessories**

Lap belt WCA848300

Anti-tippers WCA848275

| VIDA MG<br>wheelchair | Overall Length x<br>Width x Height<br>mm/in | Seat Depth<br>x Width<br>mm/in | Anterior x Posterior<br>Seat Height<br>mm/in | Backrest<br>Height<br>mm/in | Armrest<br>Height<br>mm/in | Minimum<br>Chair Weight<br>kg/lbs | Total Chair<br>Weight<br>kg/lbs | Rear<br>Wheel<br>in |
|-----------------------|---------------------------------------------|--------------------------------|----------------------------------------------|-----------------------------|----------------------------|-----------------------------------|---------------------------------|---------------------|
| Attendant Propelled   | 995 x 650 x 930 /                           | 420 x 450 /                    | 500 x 460 /                                  | 430 /                       | 200 /                      | 6.7 /                             | 9.5 /                           | 13                  |
| MWS449872             | 39 x 25.5 x 36.5                            | 16.5 x 18                      | 19.5 x 18                                    | 17                          | 8                          | 15                                | 21                              |                     |
| <b>Self Propelled</b> | 1040 x 690 x 950 /                          | 420 x 450 /                    | 500 x 460 /                                  | 430 /                       | 200 /                      | 6.7 /                             | 11.5 /                          | 22                  |
| MWS449873             | 41 x 27 x 37.4                              | 16.5 x 18                      | 19.5 x 18                                    | 17                          | 8                          | 15                                | 25                              |                     |