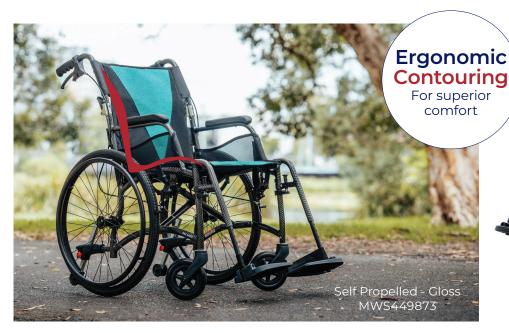

The ergonomic contoured seat shape maximises comfort and supports posture by preventing users from sliding forward in the seat, perfect for a comfortable ride outdoors!

## ULTRA LIGHTWEIGHT, COMFORTABLE & STYLISH

Attendant Propelled - Matte MWS449872

Adjustable and detachable leg rests designed for ease of storage and transport

Intuitive folding frame and hinged backrest make transportation compact and easy