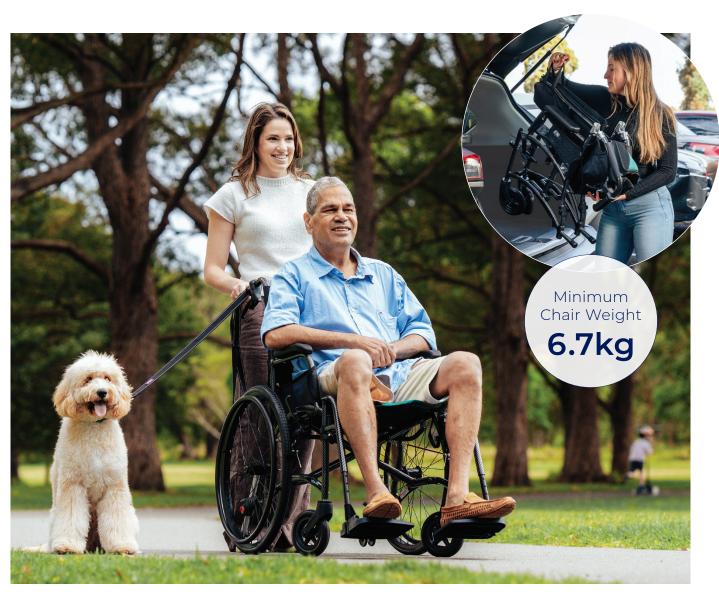

## VIDA MG WHEELCHAIR

The VIDA MG, made from ultra-light magnesium and weighing just 6.7kg, opens up a world of freedom and convenience – perfect for those who love to travel and explore without limits.

The ergonomic contoured seat shape maximises comfort and supports posture by preventing users from sliding forward in the seat, perfect for a comfortable ride outdoors!

## **Accessories**

Lap belt WCA848300

Anti-tippers WCA848275

| VIDA MG<br>wheelchair | Overall Length x<br>Width x Height<br>mm/in | Seat Depth<br>x Width<br>mm/in | Anterior x Posterior<br>Seat Height<br>mm/in | Backrest<br>Height<br>mm/in | Armrest<br>Height<br>mm/in | Minimum<br>Chair Weight<br>kg/lbs | Total Chair<br>Weight<br>kg/lbs | Rear<br>Wheel<br>in |
|-----------------------|---------------------------------------------|--------------------------------|----------------------------------------------|-----------------------------|----------------------------|-----------------------------------|---------------------------------|---------------------|
| Attendant Propelled   | 995 x 650 x 930 /                           | 420 x 450 /                    | 500 x 460 /                                  | 430 /                       | 200 /                      | 6.7 /                             | 9.5 /                           | 13                  |
| MWS449872             | 39 x 25.5 x 36.5                            | 16.5 x 18                      | 19.5 x 18                                    | 17                          | 8                          | 15                                | 21                              |                     |
| <b>Self Propelled</b> | 1040 x 690 x 950 /                          | 420 x 450 /                    | 500 x 460 /                                  | 430 /                       | 200 /                      | 6.7 /                             | 11.5 /                          | 22                  |
| MWS449873             | 41 x 27 x 37.4                              | 16.5 x 18                      | 19.5 x 18                                    | 17                          | 8                          | 15                                | 25                              |                     |