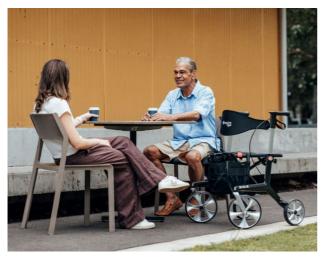

## PRODUCT FEATURES

- **Compact Wheelbase:** Rear wheels are positioned for maximum clearance during entry and exit from the frame.
- **Compact Design:** Improves turning, offering smoother navigation in tight spaces.
- **Great for Outdoors:** The large 10" front wheels provide stability and smooth movement across various terrains.
- Multiple Sizes: Available in both Medium and Tall sizes.
- Soft-Touch Brakes: Lock the rear wheels to enhance safety and stability during use.
- **Ergonomic Handles:** Offers a comfortable grip during extended use. The flat-top design provides a stable resting place for arms while seated.
- **Height Adjustable Handles:** Allows for personalised positioning and correct posture.
- Easy Folding: Folds easily for convenient transport and compact storage.