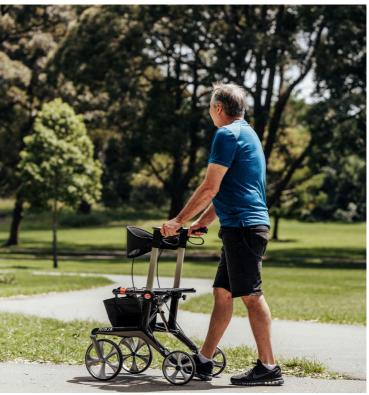

## **ASPIRE VOGUE NINJA WALKER** AVAILABLE NOW!

Introducing the newest addition to our popular Carbon Fibre rollator family – the Aspire Vogue Ninja!

This new design features a compact wheelbase, maximizing clearance around the rear wheels for easier entry and exit. Larger front castors enhance performance on unsealed surfaces, while ergonomically shaped handles offer a comfortable arm position when resting.

## PRODUCT FEATURES

- **Compact Wheelbase:** Rear wheels are positioned for maximum clearance during entry and exit from the frame.
- **Compact Design:** Improves turning, offering smoother navigation in tight spaces.
- **Great for Outdoors:** The large 10" front wheels provide stability and smooth movement across various terrains.
- Multiple Sizes: Available in both Medium and Tall sizes.
- Soft-Touch Brakes: Lock the rear wheels to enhance safety and stability during use.
- **Ergonomic Handles:** Offers a comfortable grip during extended use. The flat-top design provides a stable resting place for arms while seated.
- **Height Adjustable Handles:** Allows for personalised positioning and correct posture.
- Easy Folding: Folds easily for convenient transport and compact storage.