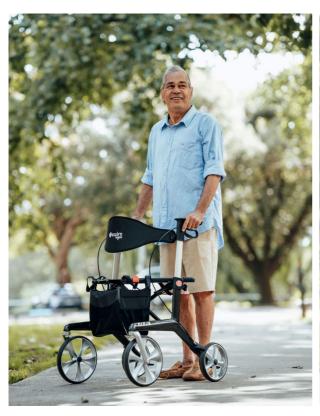

## **ASPIRE VOGUE NINJA WALKER** AVAILABLE NOW!

Introducing the newest addition to our popular Carbon Fibre rollator family – the Aspire Vogue Ninja!

This new design features a compact wheelbase, maximizing clearance around the rear wheels for easier entry and exit. Larger front castors enhance performance on unsealed surfaces, while ergonomically shaped handles offer a comfortable arm position when resting.

## PRODUCT FEATURES

- **Compact Wheelbase:** Rear wheels are positioned for maximum clearance during entry and exit from the frame.
- **Compact Design:** Improves turning, offering smoother navigation in tight spaces.
- **Great for Outdoors:** The large 10" front wheels provide stability and smooth movement across various terrains.
- Multiple Sizes: Available in both Medium and Tall sizes.
- Soft-Touch Brakes: Lock the rear wheels to enhance safety and stability during use.
- **Ergonomic Handles:** Offers a comfortable grip during extended use. The flat-top design provides a stable resting place for arms while seated.
- **Height Adjustable Handles:** Allows for personalised positioning and correct posture.
- Easy Folding: Folds easily for convenient transport and compact storage.