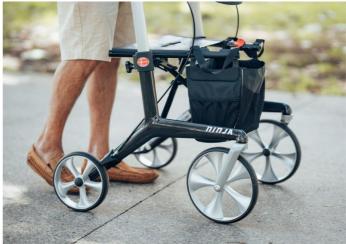

## PRODUCT FEATURES

- **Compact Wheelbase:** Rear wheels are positioned for maximum clearance during entry and exit from the frame.
- **Compact Design:** Improves turning, offering smoother navigation in tight spaces.
- **Great for Outdoors:** The large 10" front wheels provide stability and smooth movement across various terrains.
- Multiple Sizes: Available in both Medium and Tall sizes.
- Soft-Touch Brakes: Lock the rear wheels to enhance safety and stability during use.
- **Ergonomic Handles:** Offers a comfortable grip during extended use. The flat-top design provides a stable resting place for arms while seated.
- **Height Adjustable Handles:** Allows for personalised positioning and correct posture.
- Easy Folding: Folds easily for convenient transport and compact storage.