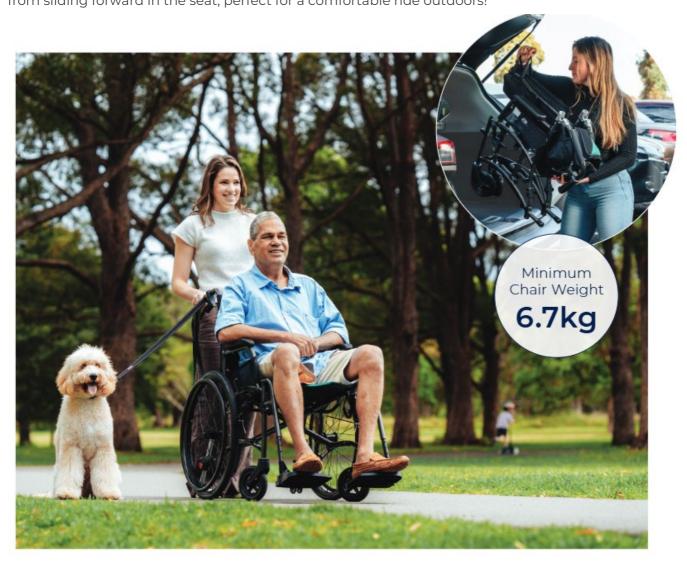

# Aspire Vida MG Wheelchair RELEASE!

The VIDA MG, made from ultra-light magnesium and weighing just 6.7kg, opens up a world of freedom and convenience—perfect for those who love to travel and explore without limits. The ergonomic contoured seat shape maximises comfort and supports posture by preventing users from sliding forward in the seat, perfect for a comfortable ride outdoors!

#### **PRODUCT FEATURES**

- Magnesium Frame lightest in it's class, yet strong and durable.
- Intuitive folding frame and hinged backrest make transportation compact and easy!
- Ergonomic contoured seat shape provides superior comfort and postural support.
- Attendant operated hand brakes with parking lock
- Removable and adjustable leg rests for compact storage
- Rear storage pocket for essentials
- SWL of 113kg
- Anti-tippers available (WCA848275)
- Lap belt available (WCA848300)