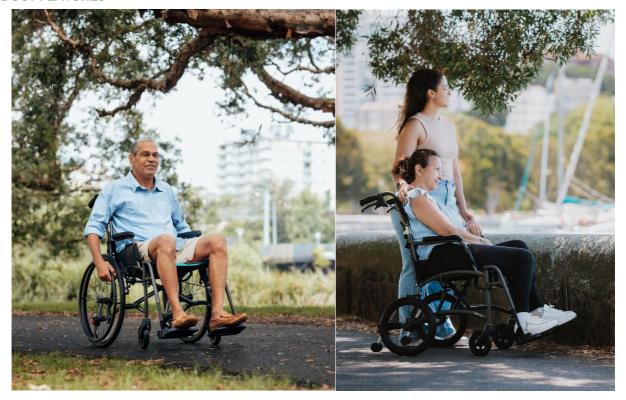

# Aspire Vida MG Wheelchair RELEASE!

The VIDA MG, made from ultra-light magnesium and weighing just 6.7kg, opens up a world of freedom and convenience—perfect for those who love to travel and explore without limits. The ergonomic contoured seat shape maximises comfort and supports posture by preventing users from sliding forward in the seat, perfect for a comfortable ride outdoors!

#### **PRODUCT FEATURES**

- Magnesium Frame lightest in it's class, yet strong and durable.
- Intuitive folding frame and hinged backrest make transportation compact and easy!
- Ergonomic contoured seat shape provides superior comfort and postural support.
- Attendant operated hand brakes with parking lock
- Removable and adjustable leg rests for compact storage
- Rear storage pocket for essentials
- SWL of 113kg
- Anti-tippers available (WCA848275)
- Lap belt available (WCA848300)