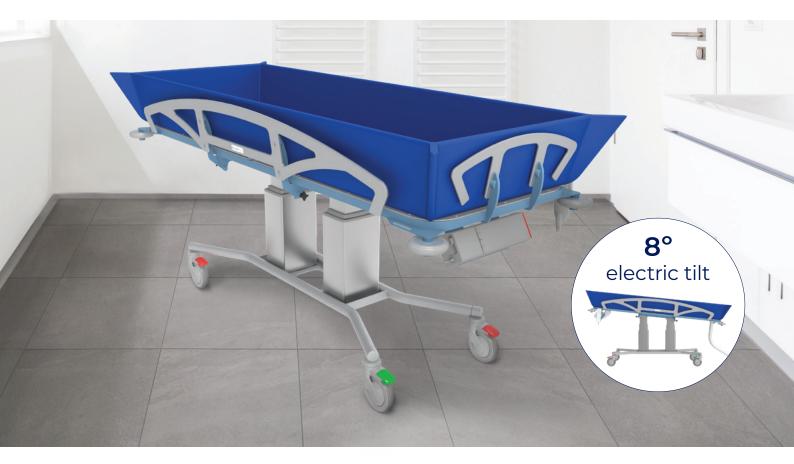

## 4H400E ELECTRIC SHOWER TROLLEY

The 4H400E Electric Shower Trolley supports efficient and safe showering and hygiene care of immobile patients. Electrically adjustable positioning promotes correct working posture, while side frames and a soft padded liner provide comfort and support for the patient.

**Electric Adjustable Height:** Supports ergonomic working positions for carers, through a 400mm range controlled by the hand control.

**Stainless Steel Frame:** Durable construction enhances product lifespan and reliability.