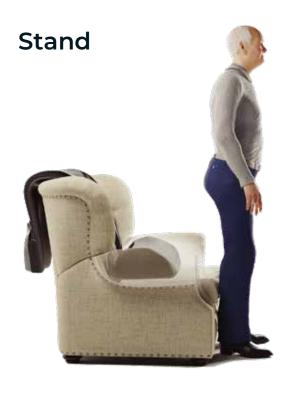

Fits any chair around the house, patio or yard

Easy-to-use, safe and stable. With a 2-year warranty

Weight allowance, up to 121kg

- Washable, easy-to-remove seat cover
- · Lightweight: Only 4kg
- Designed for prolonged comfortable sitting and easy standing
- No cords Powered by a rechargeable battery