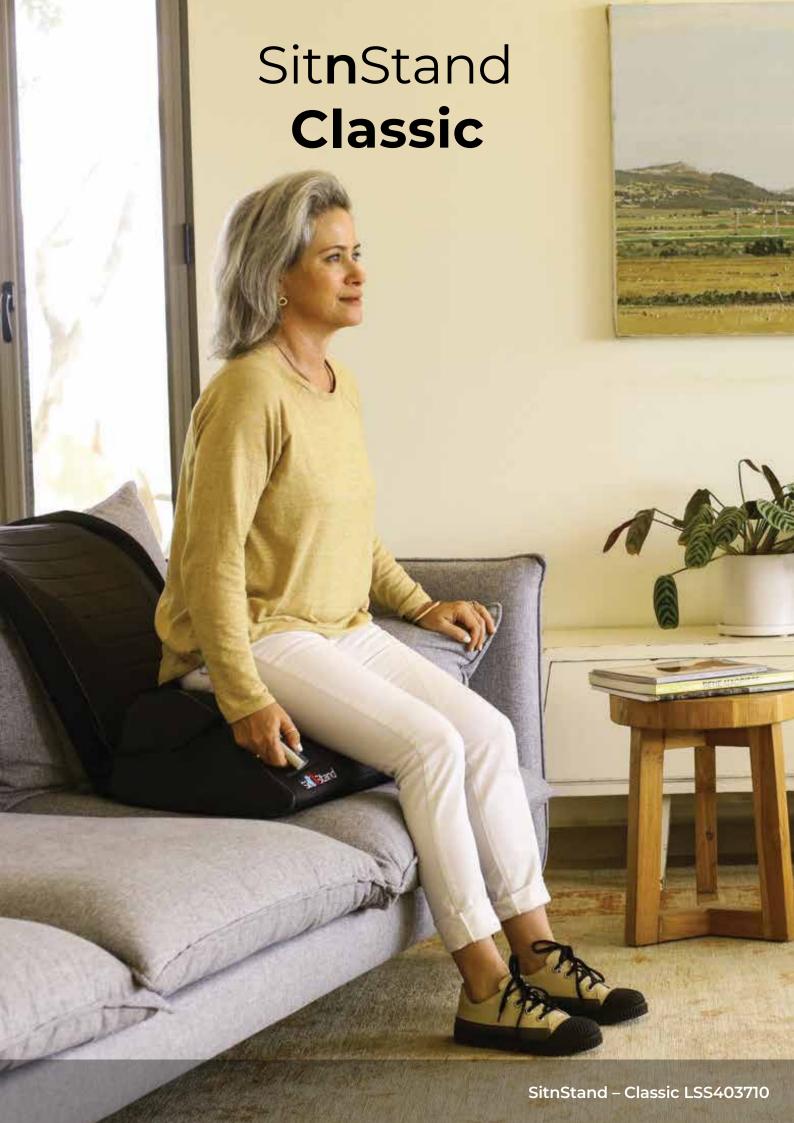

### SitnStand Classic LSS403710

Chair back width 45cm Chair seat width 38 - 51cm Chair back height 160cm