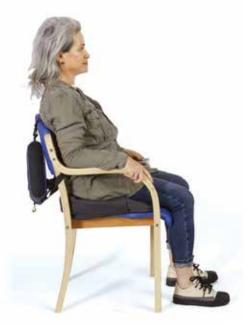

Fits any chair around the house, patio or yard

Easy-to-use, safe and stable. With a 2-year warranty

Weight allowance, up to 121kg

- Washable, easy-to-remove seat cover
- · Lightweight: Only 4kg
- Designed for prolonged comfortable sitting and easy standing
- No cords Powered by a rechargeable battery

Convenient to take anywhere. Weighs only 3kg

Easy-to-use, safe and stable. With a 2-year warranty

Weight allowance, up to 121kg

- Ideal for restaurants, theatres, sports events & more
- Designed for prolonged comfortable sitting and easy standing
- No cords Powered by a rechargeable battery

Designed for use with wheelchairs with a gap between the seat and backrest

Easy-to-use, safe and stable. With a 2-year warranty

Weight allowance, up to 121kg

- · Lightweight: Only 3kg!
- Combines a 5cm memory foam cushion and lifting aid for prolonged sitting comfort
- No cords Powered by a rechargeable battery