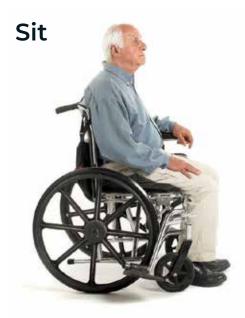

Designed for use with wheelchairs with a gap between the seat and backrest

Easy-to-use, safe and stable. With a 2-year warranty

Weight allowance, up to 121kg

- · Lightweight: Only 3kg!
- Combines a 5cm memory foam cushion and lifting aid for prolonged sitting comfort
- No cords Powered by a rechargeable battery