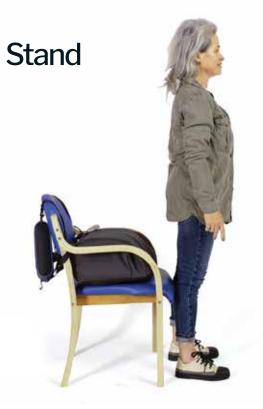

Fits any chair around the house, patio or yard

Easy-to-use, safe and stable. With a 2-year warranty

Weight allowance, up to 121kg

- Washable, easy-to-remove seat cover
- · Lightweight: Only 4kg
- Designed for prolonged comfortable sitting and easy standing
- No cords Powered by a rechargeable battery

Convenient to take anywhere. Weighs only 3kg

Easy-to-use, safe and stable. With a 2-year warranty

Weight allowance, up to 121kg

- Ideal for restaurants, theatres, sports events & more
- Designed for prolonged comfortable sitting and easy standing
- No cords Powered by a rechargeable battery

Designed for use with wheelchairs with a gap between the seat and backrest

Easy-to-use, safe and stable. With a 2-year warranty

Weight allowance, up to 121kg

- · Lightweight: Only 3kg!
- Combines a 5cm memory foam cushion and lifting aid for prolonged sitting comfort
- No cords Powered by a rechargeable battery