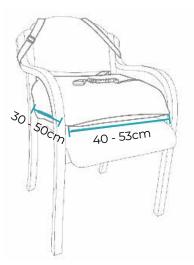

#### SitnStand Compact LSS403690

Chair depth 30 - 50cm Chair width 40 - 53cm

Easy-to-use, safe and stable. With a 2-year warranty

Weight allowance Up to 121kg

- Rechargeable Battery: Lasts 4-7 days
- · Safe Patient Lifting
- Washable Cover (SitNStand Classic Only)