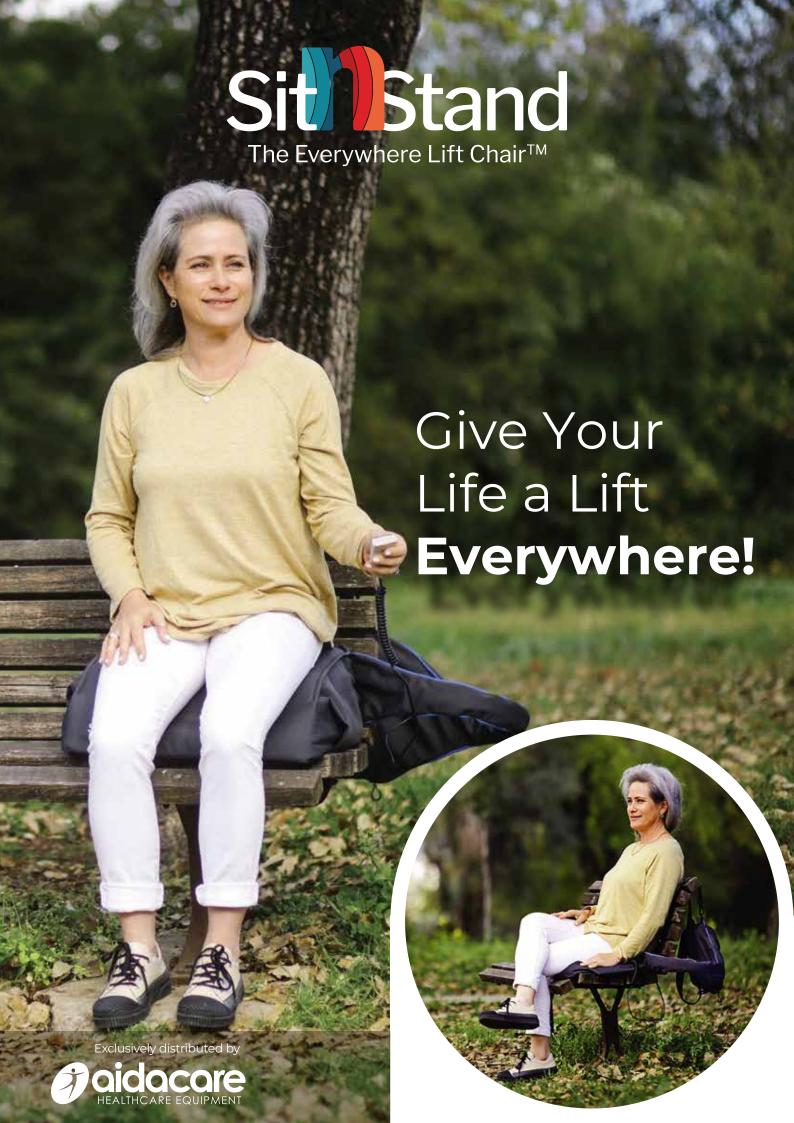

Fits any chair around the house, patio or yard

Easy-to-use, safe and stable. With a 2-year warranty

Weight allowance, up to 121kg

- Washable, easy-to-remove seat cover
- · Lightweight: Only 4kg
- Designed for prolonged comfortable sitting and easy standing
- No cords Powered by a rechargeable battery

Convenient to take anywhere. Weighs only 3kg

Easy-to-use, safe and stable. With a 2-year warranty

Weight allowance, up to 121kg

- Ideal for restaurants, theatres, sports events & more
- Designed for prolonged comfortable sitting and easy standing
- No cords Powered by a rechargeable battery