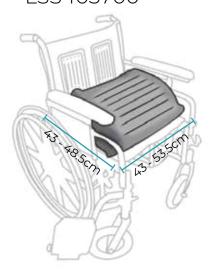

#### SitnStand Wheelchair LSS403700

Chair depth 43 - 48.5cm Chair width 43 - 53.5cm