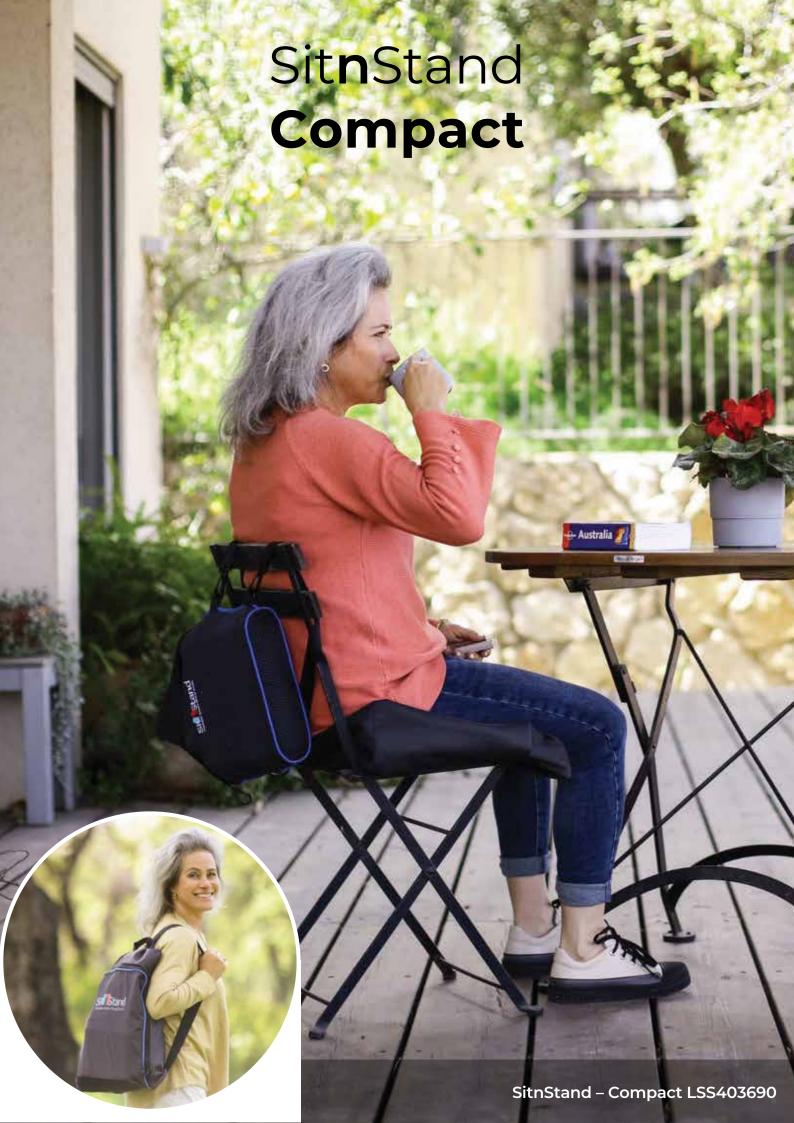

#### SitnStand Compact LSS403690

Chair depth 30 - 50cm Chair width 40 - 53cm

Easy-to-use, safe and stable. With a 2-year warranty

Weight allowance Up to 121kg

- Rechargeable Battery: Lasts 4-7 days
- · Safe Patient Lifting
- Washable Cover (SitNStand Classic Only)