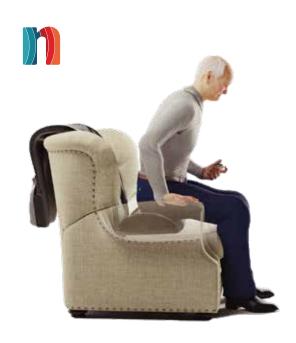

Fits any chair around the house, patio or yard

Easy-to-use, safe and stable. With a 2-year warranty

Weight allowance, up to 121kg

- Washable, easy-to-remove seat cover
- · Lightweight: Only 4kg
- Designed for prolonged comfortable sitting and easy standing
- No cords Powered by a rechargeable battery