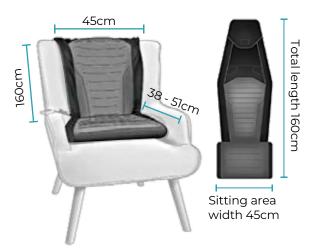

### SitnStand Classic LSS403710

Chair back width 45cm Chair seat width 38 - 51cm Chair back height 160cm