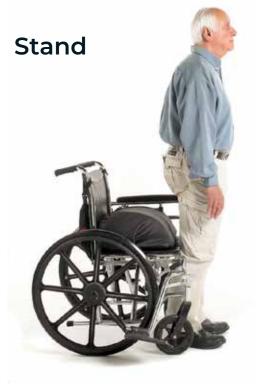

Designed for use with wheelchairs with a gap between the seat and backrest

Easy-to-use, safe and stable. With a 2-year warranty

Weight allowance, up to 121kg

- · Lightweight: Only 3kg!
- Combines a 5cm memory foam cushion and lifting aid for prolonged sitting comfort
- No cords Powered by a rechargeable battery