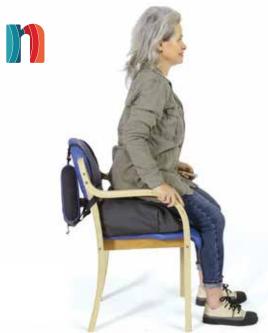

Fits any chair around the house, patio or yard

Easy-to-use, safe and stable. With a 2-year warranty

Weight allowance, up to 121kg

- Washable, easy-to-remove seat cover
- · Lightweight: Only 4kg
- Designed for prolonged comfortable sitting and easy standing
- No cords Powered by a rechargeable battery

Convenient to take anywhere. Weighs only 3kg

Easy-to-use, safe and stable. With a 2-year warranty

Weight allowance, up to 121kg

- Ideal for restaurants, theatres, sports events & more
- Designed for prolonged comfortable sitting and easy standing
- No cords Powered by a rechargeable battery

Designed for use with wheelchairs with a gap between the seat and backrest

Easy-to-use, safe and stable. With a 2-year warranty

Weight allowance, up to 121kg

- · Lightweight: Only 3kg!
- Combines a 5cm memory foam cushion and lifting aid for prolonged sitting comfort
- No cords Powered by a rechargeable battery