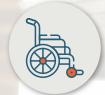

Designed for use with wheelchairs with a gap between the seat and backrest

Easy-to-use, safe and stable. With a 2-year warranty

Weight allowance, up to 121kg

- · Lightweight: Only 3kg!
- Combines a 5cm memory foam cushion and lifting aid for prolonged sitting comfort
- No cords Powered by a rechargeable battery